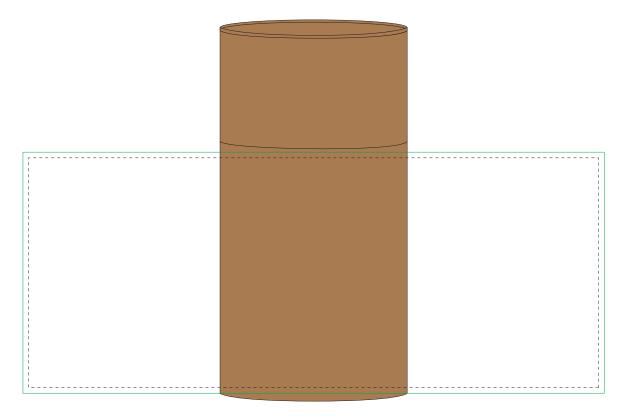

#### ARTWORK SCALE 75%

Product Image for visualisation - colours may vary

The dashed line is to demonstrate print area and will not appear on your printed item