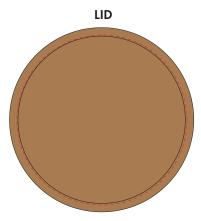

## ARTWORK SCALE 100% Print Area: 60mm Dia

# **SOWING INSTRUCTIONS (INSIDE LID)**